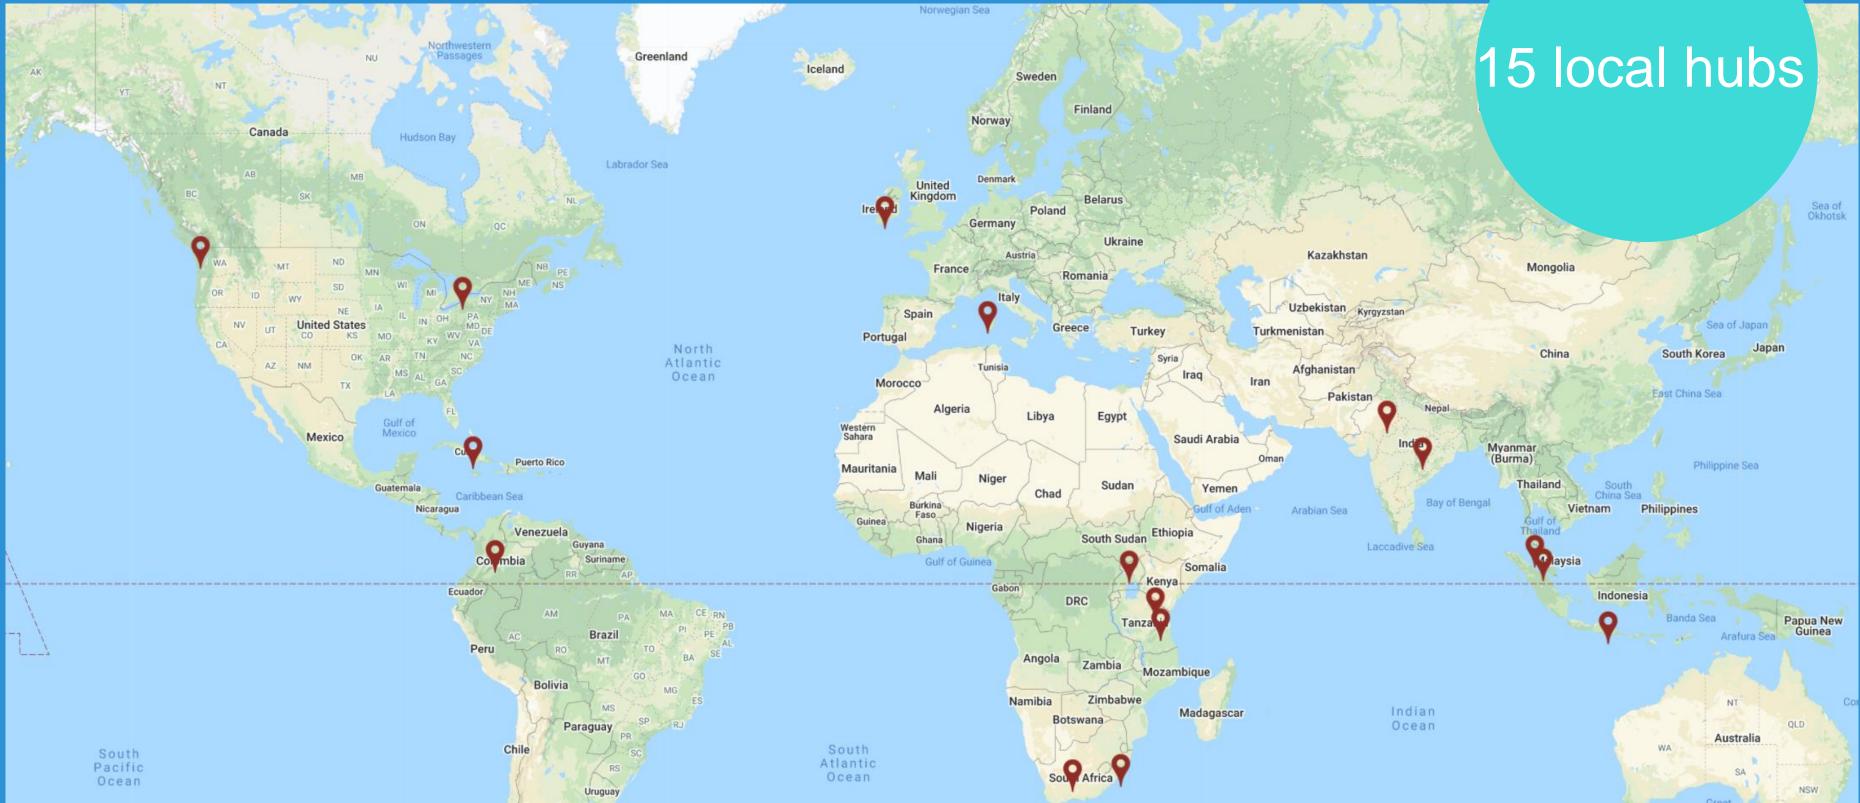

# **DELIVERING SDGS LOCALLY:** EXAMPLE OF K4C HUBS

Canada (2) | Colombia | Cuba | India (2) | Indonesia | Ireland | Italy | Tanzania | Uganda | Malaysia (2) | South Africa (2)

# DELIVERING SDGS LOCALLY: EXAMPLE OF K4C HUBS

Each K4C hub is focussed on achieving certain SDGs through co-construction of knowledge with local communities

K4C HUB: JAIPUR SDG 4 : Quality Education

K4C HUB: SASSARI SDG 1: No Poverty SDG 4: Quality Education SDG10: Reduced Inequalities